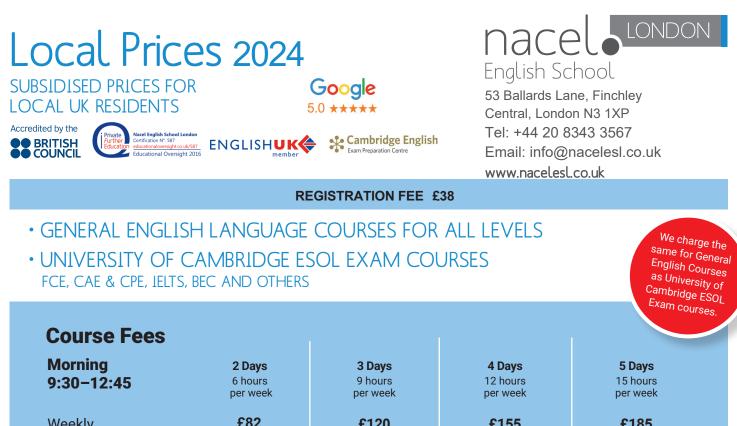

| 9:30-12:45                              | per week                             | per week                             | per week                              | per week                              |
|-----------------------------------------|--------------------------------------|--------------------------------------|---------------------------------------|---------------------------------------|
| Weekly                                  | £82                                  | £120                                 | £155                                  | £185                                  |
| 4 weeks                                 | £218                                 | £315                                 | £419                                  | £521                                  |
| 6 weeks                                 | £303                                 | £431                                 | £545                                  | £654                                  |
| 12 weeks                                | £459                                 | £650                                 | £845                                  | £1020                                 |
| 24 weeks                                | £845                                 | £1215                                | £1596                                 | £1975                                 |
| 36 weeks                                | £1119                                | £1597                                | £2088                                 | £2575                                 |
|                                         |                                      |                                      |                                       |                                       |
| Afternoon<br>13:45–17:00                | <b>2 Days</b><br>6 hours<br>per week | <b>3 Days</b><br>9 hours<br>per week | <b>4 Days</b><br>12 hours<br>per week | <b>5 Days</b><br>15 hours<br>per week |
|                                         | 6 hours                              | 9 hours                              | 12 hours                              | 15 hours                              |
| 13:45-17:00                             | 6 hours<br>per week                  | 9 hours<br>per week                  | 12 hours<br>per week                  | 15 hours<br>per week                  |
| <b>13:45–17:00</b><br>Weekly            | 6 hours<br>per week<br><b>£74</b>    | 9 hours<br>per week<br>£108          | 12 hours<br>per week<br>£139          | 15 hours<br>per week<br>£165          |
| <b>13:45–17:00</b><br>Weekly<br>4 weeks | 6 hours<br>per week<br>£74<br>£194   | 9 hours<br>per week<br>£108<br>£276  | 12 hours<br>per week<br>£139<br>£359  | 15 hours<br>per week<br>£165<br>£459  |

£1439

£1870

## **Additional Expenses**

36 weeks

Students are required to buy a course book per term. Approximate cost: £38 per book.

## ONE-TO-ONE Price per hour - £51

These prices are for resident students applying in person within the UK (documentation will be requested) Students booking (30 hours per week) both Morning and Afternoon courses will be offered 5% discount on the afternoon course